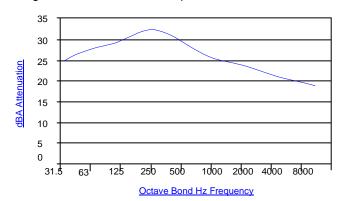

#### **PERFORMANCE**

An attenuation of up to 30dbA is attained from the outlet of CE30SA / CE30SAS range of silencers under open-field conditions.