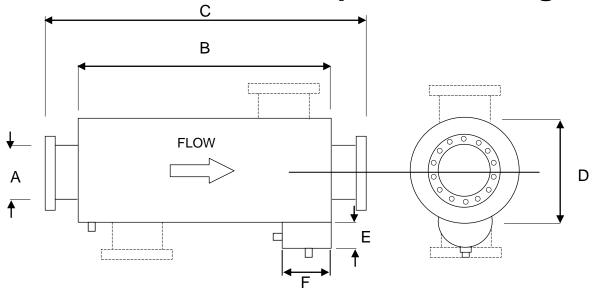

# CE30SAS

(END INLET-END OUTLET)

(SIDE INLET-END OUTLET)

| ØA  | В    | С    | ØD   | RAD E | F   |
|-----|------|------|------|-------|-----|
| 75  | 1070 | 1240 | 350  | 65    | 175 |
| 100 | 1140 | 1315 | 400  | 75    | 225 |
| 125 | 1400 | 1575 | 450  | 75    | 250 |
| 150 | 1525 | 1705 | 550  | 90    | 275 |
| 200 | 1830 | 2040 | 660  | 100   | 300 |
| 250 | 2340 | 2555 | 760  | 150   | 375 |
| 300 | 2740 | 2955 | 915  | 150   | 450 |
| 350 | 3300 | 3560 | 1020 | 155   | 510 |
| 400 | 3860 | 4035 | 1170 | 160   | 575 |

<sup>\*</sup> Larger sizes available on request

#### **FEATURES**

- Mild steel body with JIS 5K flanges
- Coated with heat-resistant aluminum paint (Up to 600°C)
- Can be mounted either vertically or horizontally without affecting performance
- Modifications and other sizes available upon request